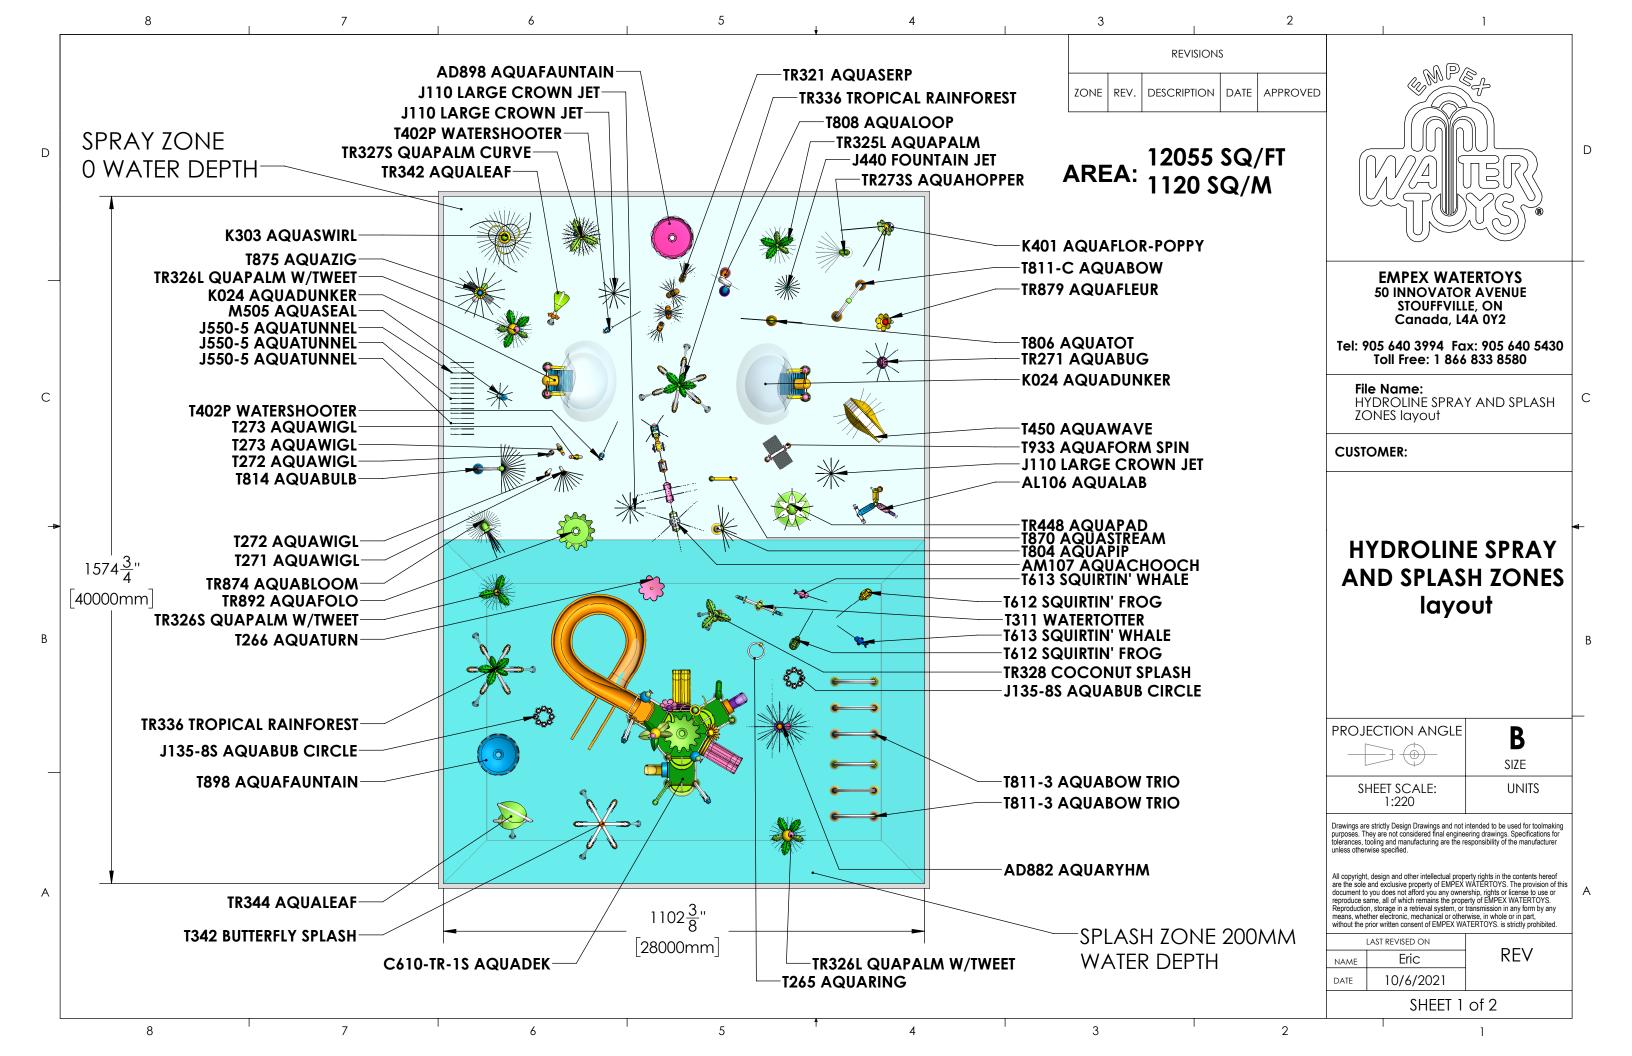

|     |              |                        | MIN GPM  | MAXGPM   | MIN LtPs   | MAXLtPs      | TOTAL       |          | TOTAL          | TOTAL        |                       |
|-----|--------------|------------------------|----------|----------|------------|--------------|-------------|----------|----------------|--------------|-----------------------|
| Qty | Toy          | Description            | PER      | PER      | PER        | PER          | MIN         | TOTAL    | MIN            | MAX          | System Pressure (PSI) |
|     |              |                        | FEATURE  |          | FEATURE    |              | GPM         | MAXGPM   | LtpS           | LtpS         |                       |
| 1   | AD882        | Aquaryhm               | 35       | 50       | 2.2        | 3.15         | 35          | 50       | 2.205          | 3.15         | 25                    |
| 1   | AD898        | Aquafountain           | 280      | 400      | 17.7       | 25.3         | 280         | 400      | 17.71          | 25.3         | 10                    |
| 1   | AL106        | Aqualab                | 49       | 70       | 3.1        | 4.42         | 49          | 70       | 3.094          | 4.42         | 25                    |
| 1   | AM107        | Aquachooch             | 84       | 120      | 5.3        | 7.6          | 84          | 120      | 5.32           | 7.6          | 25                    |
| 3   | J110         | Large Crown Jet        | 19       | 27       | 1.2        | 1.7          | 56.7        | 81       | 3.57           | 5.1          | 10                    |
| 2   | J135-8S      | Aquabub Circle         | 49       | 70       | 3.1        | 4.4          | 98          | 140      | 6.16           | 8.8          | 10                    |
| 1   | J440         | Fountain Jet           | 11       | 15       | 1.3        | 1.89         | 10.5        | 15       | 1.323          | 1.89         | 10                    |
| 3   | J550-5       | Aquatunnel             | 25       | 35       | 1.5        | 2.2          | 73.5        | 105      | 4.62           | 6.6          | 10                    |
| 2   | K024         | Aquadunker             | 49       | 70       | 3.1        | 4.4          | 98          | 140      | 6.16           | 8.8          | 25                    |
| 1   | K303         | Aquaswirl              | 21       | 30       | 1.3        | 1.89         | 21          | 30       | 1.323          | 1.89         | 25                    |
| 1   | K401         | Aquaflor-Poppy         | 21       | 30       | 1.3        | 1.89         | 21          | 30       | 1.323          | 1.89         | 25                    |
| 1   | M505         | Aquaseal               | 21       | 30       | 1.3        | 1.89         | 21          | 30       | 1.323          | 1.89         | 25                    |
| 1   | T265         | Aquaring               | 21       | 30       | 1.3        | 1.89         | 21          | 30       | 1.323          | 1.89         | 25                    |
| 1   | T266         | Aquatum                | 49       | 70       | 3.1        | 4.4          | 49          | 70       | 3.08           | 4.4          | 25                    |
| 1   | T271         | Aquawigl               | 21       | 30       | 1.3        | 1.89         | 21          | 30       | 1.323          | 1.89         | 25                    |
| 2   | T272         | Aquawigl               | 21       | 30       | 1.3        | 1.89         | 42          | 60       | 2.646          | 3.78         | 25                    |
| 2   | T273         | Aquawigl               | 21       | 30       | 1.3        | 1.89         | 42          | 60       | 2.646          | 3.78         | 25                    |
| 1   | T311         | Watertotter            | n/a      | n/a      | n/a        | n/a          | n/a         | n/a      | n/a            | n/a          | n/a                   |
| 1   | T342         | Butterfly Splash       | 35       | 50       | 2.2        | 3.15         | 35          | 50       | 2.205          | 3.15         | 25                    |
| 2   | T402P        | Watershooter           | 1        | 2        | 0.1        | 0.12         | 2.8         | 4        | 0.168          | 0.24         | 25                    |
| 1   | T450         | Aquawave               | 21       | 30       | 1.3        | 1.89         | 21          | 30       | 1.323          | 1.89         | 25                    |
| 2   | T612         | Squirtin' Frog         | n/a      | n/a      | n/a        | n/a          | n/a         | n/a      | n/a            | n/a          | n/a                   |
| 2   | T613         | Squirtin' Whale        | n/a      | n/a      | n/a        | n/a          | n/a         | n/a      | n/a            | n/a          | n/a                   |
| 1   | T804         | Aquapip                | 21       | 30       | 1.3        | 1.89         | 21          | 30       | 1.323          | 1.89         | 25                    |
| 1   | T806         | Aquatot                | 21       | 30       | 1.3        | 1.89         | 21          | 30       | 1.323          | 1.89         | 25                    |
| 1   | T808         | Aqualoop               | 35       | 50<br>35 | 2.2        | 3.15         | 35          | 50<br>35 | 2.205          | 3.15<br>2.21 | 25<br>25              |
| 1   | T811-C       | Aquabow                | 25       | 35       | 1.5<br>1.5 | 2.21<br>2.21 | 24.5<br>147 | 210      | 1.547<br>9.282 | 13.26        | 25                    |
| 2   | T811-3       | Aquabow Trio           | 25       | 30       | 1.3        | 1.89         | 21          | 30       | 1.323          | 1.89         | 25                    |
| 1   | T814<br>T870 | Aquabulb<br>Aquastream | 21<br>21 | 30       | 1.3        | 1.89         | 21          | 30       | 1.323          | 1.89         | 25                    |
| 1   | T875         | Aquazig                | 42       | 60       | 2.7        | 3.79         | 42          | 60       | 2.653          | 3.79         | 25                    |
| 1   | T898         | Aquafountain           | 280      | 400      | 17.7       | 25.3         | 280         | 400      | 17.71          | 25.3         | 10                    |
| 1   | T933         | Agauaform Spin         | 21       | 30       | 1.3        | 1.89         | 21          | 30       | 1.323          | 1.89         | 25                    |
| 1   | TR271        | Aquabug                | 14       | 20       | 0.9        | 1.3          | 14          | 20       | 0.91           | 1.3          | 25                    |
| 1   | TR273S       | Aquahopper             | 21       | 30       | 1.3        | 1.89         | 21          | 30       | 1.323          | 1.89         | 25                    |
| 1   | TR321        | Aquasem                | 42       | 60       | 2.7        | 3.8          | 84          | 120      | 5.32           | 7.6          | 25                    |
| 1   | TR325L       | Aquapalm               | 21       | 30       | 1.3        | 1.89         | 21          | 30       | 1.323          | 1.89         | 25                    |
| 1   |              | Aquapalm w/Tweet       | 21       | 30       | 1.3        | 1.89         | 21          | 30       | 1.323          | 1.89         | 25                    |
|     | TR326L       | Aquapalm w/Tweet       | 21       | 30       | 1.3        | 1.89         | 42          | 60       | 2.646          | 3.78         | 25                    |
| 1   | TR327S       | Aquapalm Curve         | 21       | 30       | 1.3        | 1.89         | 21          | 30       | 1.323          | 1.89         | 25                    |
| 1   | TR328        | Coconut Splash         | 21       | 30       | 1.3        | 1.89         | 21          | 30       | 1.323          | 1.89         | 25                    |
| 2   | TR336        | Tropical Rainforest    | 35       | 50       | 2.2        | 3.15         | 70          | 100      | 4.41           | 6.3          | 25                    |
| 1   | TR342        | Aqualeaf               | 49       | 70       | 3.1        | 4.4          | 49          | 70       | 3.08           | 4.4          | 25                    |
| 1   | TR344        | Aqualeaf               | 21       | 30       | 1.3        | 1.89         | 21          | 30       | 1.323          | 1.89         | 25                    |
|     | TR448        | Aquapad                | 32       | 45       | 2.0        | 2.8          | 31.5        | 45       | 1.96           | 2.8          | 25                    |
| 4   |              | Aquabloom              | 42       |          |            |              |             | _        |                |              |                       |
| 4   | TR874        | Aquafleur              |          | 60<br>38 | 2.7<br>1.7 | 3.79<br>2.4  | 42<br>26.6  | 60<br>38 | 2.653<br>1.68  | 3.79<br>2.4  | 25<br>25              |
| 1   | TR879        | Aquafolo               | 27       | 200      | 8.8        | 12.63        | 140         | 200      | 8.841          | 12.63        | 25                    |
| 1   | TR892        | •                      | 140      | 500      | 21.7       | 31           | 350         | 500      | 21.7           | 31           | 25                    |
|     | C610-TR-1S   | Aquadek                | 350      | 300      | Z1./       | ı 31 '       | 1 330       | 1 300 [  | 41./           | . J.         | (Z)                   |

## EMPEX WATERTOYS 50 INNOVATOR AVENUE STOUFFVILLE, ON Canada, L4A 0Y2

Tel: 905 640 3994 Fax: 905 640 5430 Toll Free: 1 866 833 8580

File Name: HYDROLINE SPRAY AND SPLASH ZONES layout

**CUSTOMER:** 

## **HYDROLINE SPRAY AND SPLASH ZONES** layout

PROJECTION ANGLE

B SIZE

SHEET SCALE: 1:220

UNITS

Drawings are strictly Design Drawings and not intended to be used for toolmaking purposes. They are not considered final engineering drawings. Specifications for tolerances, tooling and manufacturing are the responsibility of the manufacturer unless otherwise specified.