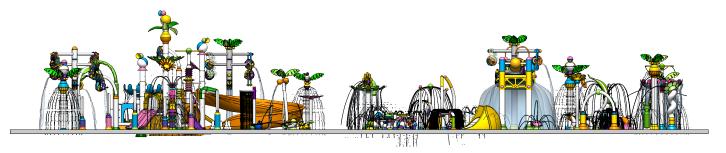

## EMPEX WATERTOYS 50 INNOVATOR AVENUE STOUFFVILLE, ON Canada, L4A 0Y2

Tel: 905 640 3994 Fax: 905 640 5430 Toll Free: 1 866 833 8580

File Name: HYDROLINE SPRAY AND SPLASH ZONES layout

**CUSTOMER:** 

## **HYDROLINE SPRAY AND SPLASH ZONES** layout

PROJECTION ANGLE

B SIZE

SHEET SCALE: 1:220

UNITS

Drawings are strictly Design Drawings and not intended to be used for toolmaking purposes. They are not considered final engineering drawings. Specifications for tolerances, tooling and manufacturing are the responsibility of the manufacturer unless otherwise specified.