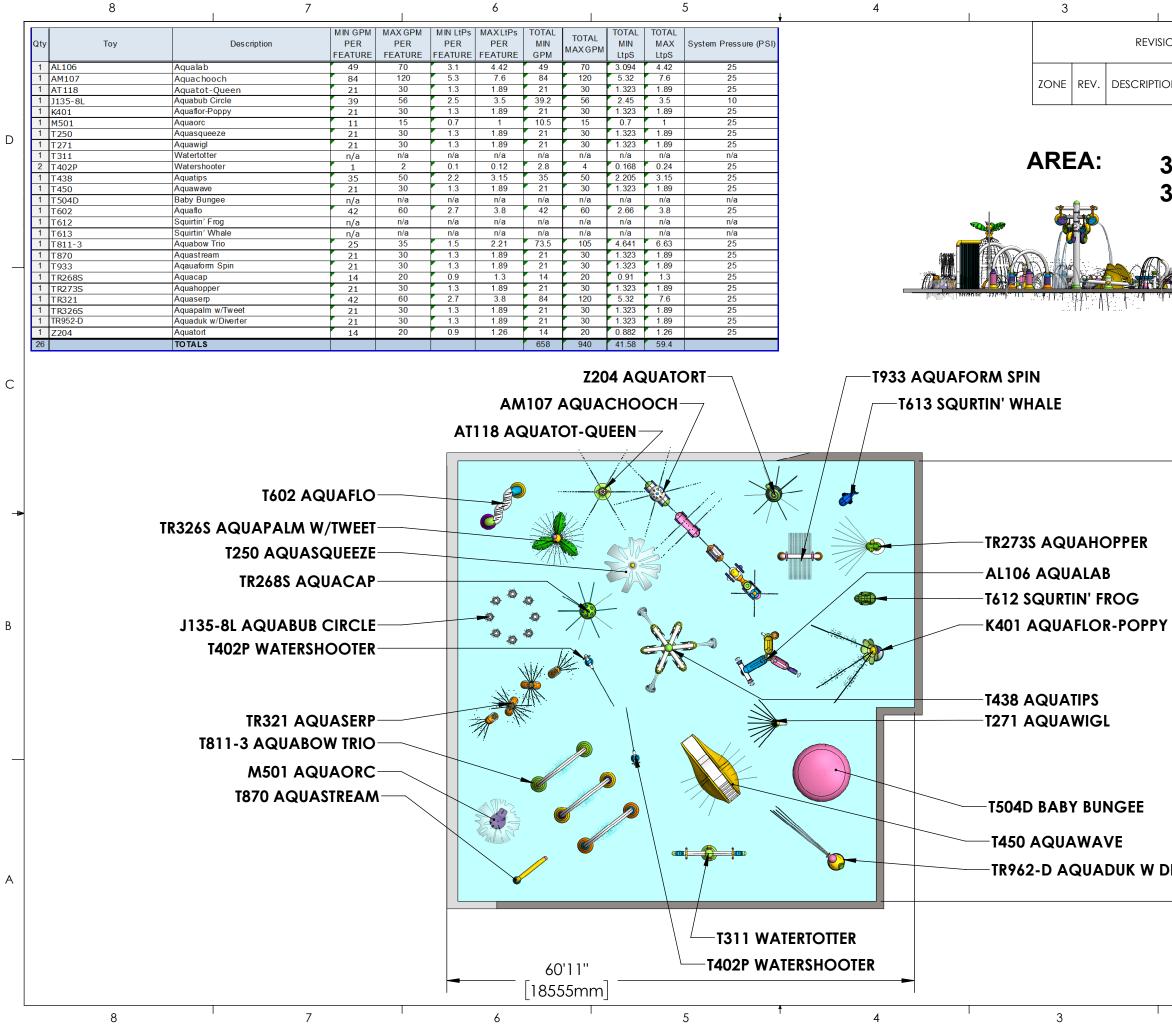

| 2                               |                                                                                                                                                                                                                                                                                                                                                                                                                                                                                                                                                                                 | I                                                     | 1                  |          |
|---------------------------------|---------------------------------------------------------------------------------------------------------------------------------------------------------------------------------------------------------------------------------------------------------------------------------------------------------------------------------------------------------------------------------------------------------------------------------------------------------------------------------------------------------------------------------------------------------------------------------|-------------------------------------------------------|--------------------|----------|
| SIONS                           |                                                                                                                                                                                                                                                                                                                                                                                                                                                                                                                                                                                 |                                                       | <i>k</i>           |          |
| ION DATE APPROVED               |                                                                                                                                                                                                                                                                                                                                                                                                                                                                                                                                                                                 |                                                       |                    |          |
| 3300 SQ/FT<br>306 SQ/M          |                                                                                                                                                                                                                                                                                                                                                                                                                                                                                                                                                                                 |                                                       | TER<br>TSN®        | D        |
|                                 |                                                                                                                                                                                                                                                                                                                                                                                                                                                                                                                                                                                 | EMPEX WAT<br>50 INNOVATOI<br>STOUFFVILL<br>Canada, L4 | R AVENUE<br>.E, ON |          |
|                                 | Tel: 9                                                                                                                                                                                                                                                                                                                                                                                                                                                                                                                                                                          | 705 640 3994 Fa<br>Toll Free: 1 866                   |                    |          |
|                                 | <b>File Name:</b><br>DREAM WORKS WATERPARK layou                                                                                                                                                                                                                                                                                                                                                                                                                                                                                                                                |                                                       | t C                |          |
|                                 | CUST                                                                                                                                                                                                                                                                                                                                                                                                                                                                                                                                                                            | OMER:                                                 |                    |          |
| <b>Y</b><br>57'4''<br>[17475mm] | DREAM WORKS<br>WATERPARK<br>layout                                                                                                                                                                                                                                                                                                                                                                                                                                                                                                                                              |                                                       |                    | <b>■</b> |
|                                 | PROJ                                                                                                                                                                                                                                                                                                                                                                                                                                                                                                                                                                            | ECTION ANGLE                                          | <b>B</b><br>SIZE   |          |
|                                 | S                                                                                                                                                                                                                                                                                                                                                                                                                                                                                                                                                                               | HEET SCALE:<br>1:150                                  | UNITS              |          |
|                                 | Drawings are strictly Design Drawings and not intended to be used for toolmaking<br>purposes. They are not considered final engineering drawings. Specifications for<br>tolerances, tooling and manufacturing are the responsibility of the manufacturer<br>unless otherwise specified.                                                                                                                                                                                                                                                                                         |                                                       |                    |          |
| DIVERTER                        | All copyright, design and other intellectual property rights in the contents hereof<br>are the sole and exclusive property of EMPEX WATERTOYS. The provision of this<br>document to you does not afford you any ownership, rights or license to use or<br>reproduce same, all of which remains the property of EMPEX WATERTOYS.<br>Reproduction, storage in a retrieval system, or transmission in any form by any<br>means, whether electronic, mechanical or otherwise, in whole or in part,<br>without the prior written consent of EMPEX WATERTOYS. is strictly prohibited. |                                                       |                    | A        |
|                                 |                                                                                                                                                                                                                                                                                                                                                                                                                                                                                                                                                                                 |                                                       | REV                |          |
|                                 |                                                                                                                                                                                                                                                                                                                                                                                                                                                                                                                                                                                 | Eric                                                  |                    |          |
|                                 | DATE                                                                                                                                                                                                                                                                                                                                                                                                                                                                                                                                                                            | 6/15/2021                                             | of 1               |          |
| 2                               |                                                                                                                                                                                                                                                                                                                                                                                                                                                                                                                                                                                 | SHEET 1                                               |                    |          |