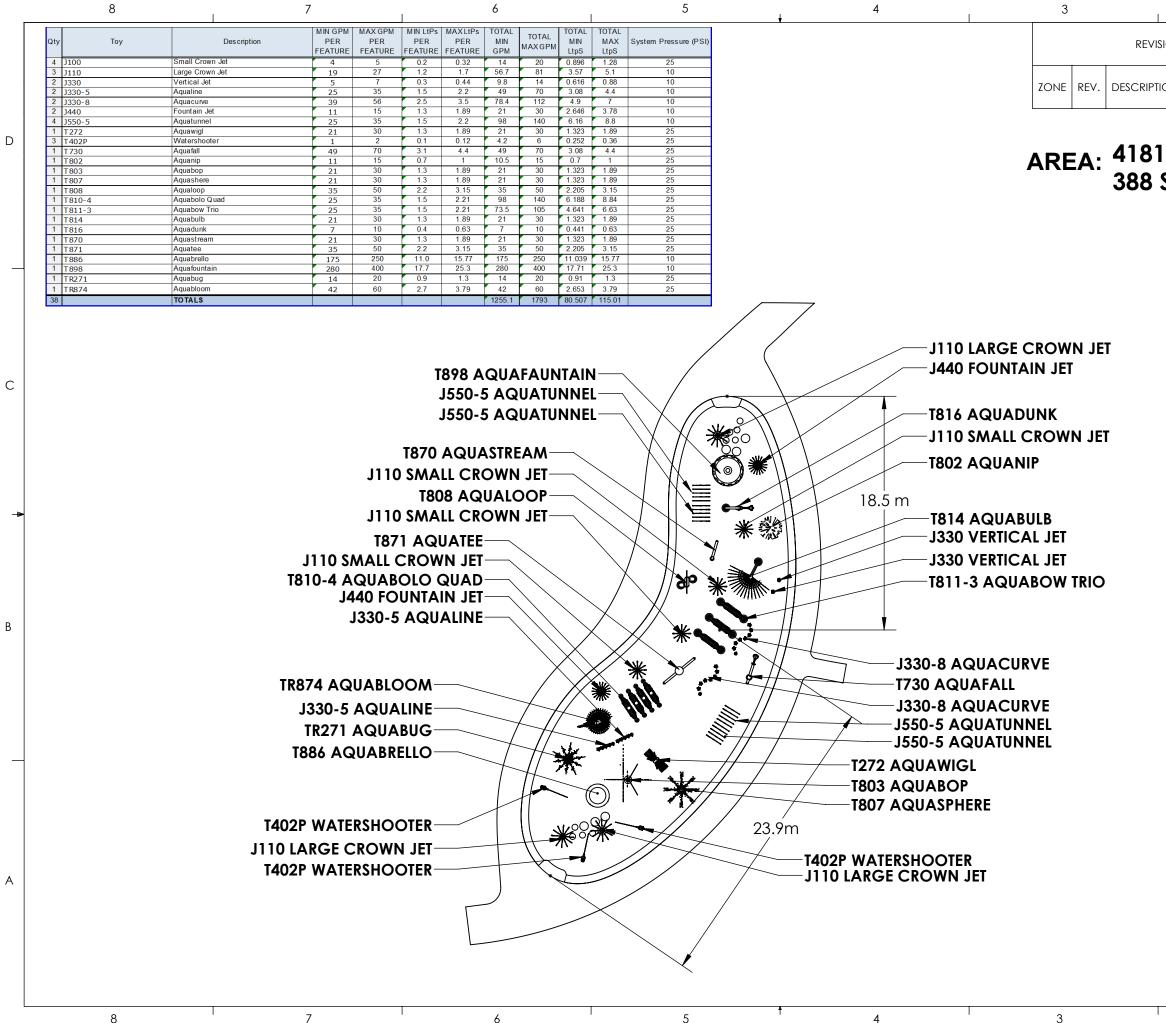

|       |      |          |                                                                                                                                                                                                                                                                                                                                                                                                                                                                                                                                                                                 |                 | •      | -        |
|-------|------|----------|---------------------------------------------------------------------------------------------------------------------------------------------------------------------------------------------------------------------------------------------------------------------------------------------------------------------------------------------------------------------------------------------------------------------------------------------------------------------------------------------------------------------------------------------------------------------------------|-----------------|--------|----------|
| SION  | S    |          |                                                                                                                                                                                                                                                                                                                                                                                                                                                                                                                                                                                 |                 |        |          |
| ION   | DATE | APPROVED | R M P S F                                                                                                                                                                                                                                                                                                                                                                                                                                                                                                                                                                       |                 |        |          |
|       |      |          |                                                                                                                                                                                                                                                                                                                                                                                                                                                                                                                                                                                 |                 |        | D        |
| SQ/FT |      |          | M/A TER                                                                                                                                                                                                                                                                                                                                                                                                                                                                                                                                                                         |                 |        |          |
| 26    | 2/M  |          |                                                                                                                                                                                                                                                                                                                                                                                                                                                                                                                                                                                 |                 | DYS)®  |          |
|       |      |          |                                                                                                                                                                                                                                                                                                                                                                                                                                                                                                                                                                                 | 0               |        | <u> </u> |
|       |      |          | EMPEX WATERTOYS<br>50 INNOVATOR AVENUE<br>STOUFFVILLE, ON<br>Canada, L4A 0Y2<br>Tel: 905 640 3994 Fax: 905 640 5430<br>Toll Free: 1 866 833 8580                                                                                                                                                                                                                                                                                                                                                                                                                                |                 |        |          |
|       |      |          |                                                                                                                                                                                                                                                                                                                                                                                                                                                                                                                                                                                 |                 |        |          |
|       |      |          | CUSTOMER:<br>PRUSZKOW<br>WATER PARK                                                                                                                                                                                                                                                                                                                                                                                                                                                                                                                                             |                 |        | _        |
|       |      |          |                                                                                                                                                                                                                                                                                                                                                                                                                                                                                                                                                                                 |                 |        |          |
|       |      |          |                                                                                                                                                                                                                                                                                                                                                                                                                                                                                                                                                                                 |                 |        |          |
|       |      |          |                                                                                                                                                                                                                                                                                                                                                                                                                                                                                                                                                                                 |                 |        |          |
|       |      |          |                                                                                                                                                                                                                                                                                                                                                                                                                                                                                                                                                                                 |                 |        | D        |
|       |      |          |                                                                                                                                                                                                                                                                                                                                                                                                                                                                                                                                                                                 |                 |        |          |
|       |      |          | PROJ                                                                                                                                                                                                                                                                                                                                                                                                                                                                                                                                                                            |                 | E B    |          |
|       |      |          |                                                                                                                                                                                                                                                                                                                                                                                                                                                                                                                                                                                 |                 | SIZE   |          |
|       |      | S        | HEET SCALE:<br>1:300                                                                                                                                                                                                                                                                                                                                                                                                                                                                                                                                                            | UNITS           |        |          |
|       |      |          | Drawings are strictly Design Drawings and not intended to be used for toolmaking<br>purposes. They are not considered final engineering drawings. Specifications for<br>tolerances, tooling and manufacturing are the responsibility of the manufacturer<br>unless otherwise specified.                                                                                                                                                                                                                                                                                         |                 |        |          |
|       |      |          | All copyright, design and other intellectual property rights in the contents hereof<br>are the sole and exclusive property of EMPEX WATERTOYS. The provision of this<br>document to you does not afford you any ownership, rights or license to use or<br>reproduce same, all of which remains the property of EMPEX WATERTOYS.<br>Reproduction, storage in a retrieval system, or transmission in any form by any<br>means, whether electronic, mechanical or otherwise, in whole or in part,<br>without the prior written consent of EMPEX WATERTOYS. is strictly prohibited. |                 |        | A        |
|       |      |          |                                                                                                                                                                                                                                                                                                                                                                                                                                                                                                                                                                                 | LAST REVISED ON | REV    |          |
|       |      |          | DATE                                                                                                                                                                                                                                                                                                                                                                                                                                                                                                                                                                            | 6/15/2020       |        |          |
|       |      |          |                                                                                                                                                                                                                                                                                                                                                                                                                                                                                                                                                                                 | SHEET           | 1 of 1 |          |
|       |      | 2        |                                                                                                                                                                                                                                                                                                                                                                                                                                                                                                                                                                                 |                 | 1      | -        |